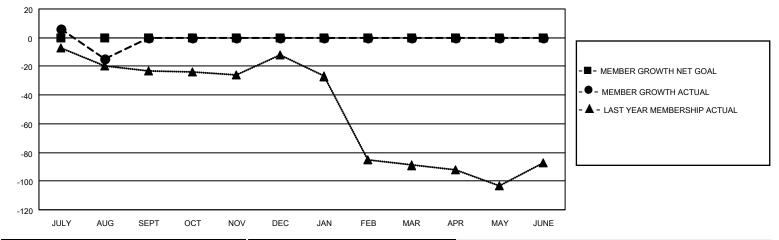

# GOALS AND ACTUAL MEMBERS CUMULATIVE

| DROPPED CLUBS: 2 |    | 10 CLUBS OF 39 ADDED 1 OR<br>MORE NEW MEMBERS | GENDER DISTRIBUTION                 |              |  |
|------------------|----|-----------------------------------------------|-------------------------------------|--------------|--|
|                  |    | WORE NEW WEINBERS                             | MALE                                | 611 (64.32%) |  |
|                  |    |                                               | FEMALE                              | 339 (35.68%) |  |
| DROPPED MEMBERS  |    |                                               | NON BINARY                          | 0 (0.00%)    |  |
|                  |    |                                               | PREFER NOT TO ANSWER                | 0 (0.00%)    |  |
| DECEASED         | 3  |                                               |                                     | (0.0070)     |  |
| CLUB CANCELLED   | 27 | CLICK HERE FOR CUMULATIVE                     | TOTAL FAMILY UNIT MEMBERS           | 267          |  |
| OTHER            | 1  | MEMBERSHIP DATA                               |                                     |              |  |
| TOTAL            | 31 |                                               | FAMILY MEMBERS PAYING HALF DUES 135 |              |  |
|                  |    |                                               |                                     |              |  |